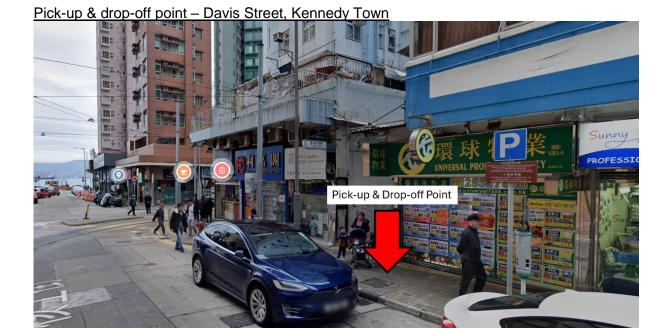

## [Update] Cyberport – Resumption of Pick-up & Drop-off Point at Kennedy Town Stop of Sheung Wan Route Tenant Bus Services

Please be informed that the pick-up and drop-off point at Kennedy Town stop of Sheng Wan route has resumed normal with immediate effect. Please refer to the photo below for the location.